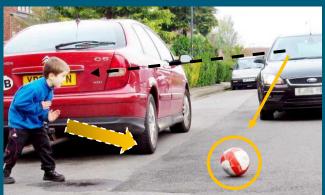

## The dreyev difference

*Dreyev* enables ultimate driving safety by balancing Human and AI driving skills

 identifies driving risks ahead and possible "near misses"

 helps insurers quickly identify good and bad risk drivers

#### **Driver excellence**

Anticipating appearance of objects based on experience

Quick prediction of unexpected motions

Improvising decisions in unexpected situations