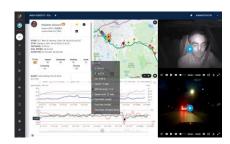

 provides rich and dynamic risk "heat maps" to promote safer routes and driving patterns

Distance Traveled

#### Driving scores and trends to certify safety skills

Hours Of Service

#### Cloud-side

- **Driving Performance Scoring/**Reporting
- Aggregate Risk Analysis and Modeling
- Al Risk Analytics and "Heat Maps"
- Performance improvement areas
- Recognition of best driving skills

**Driving Analytics AI Platform** 

Trips, Events, Videos, Scores, Post-trip Coaching