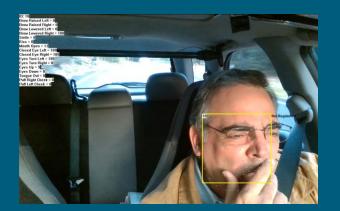

## The dreyev difference

*Dreyev* enables ultimate driving safety by balancing Human and AI driving skills

 identifies driving risks ahead and possible "near misses"

 helps insurers quickly identify good and bad risk drivers

#### Why Collaborative Driving?

Safest driving by tightly coupling Driver + ADAS + DMS **3-5 sec of uninterrupted analysis of the road needed to k**eep fresh model of the scene ahead and to "understand" and predict changes for effective intervention

maintain attention to road at all times

maintain adequate driver alertness and awareness

#### **Driver excellence**

Anticipating appearance of objects based on experience

Quick prediction of unexpected motions

Improvising decisions in unexpected situations