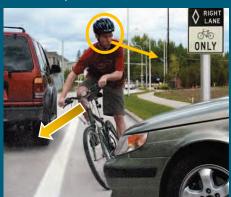

## The dreyev difference

*Dreyev* enables ultimate driving safety by balancing Human and AI driving skills

 identifies driving risks ahead and possible "near misses"

 helps insurers quickly identify good and bad risk drivers

#### **Driver excellence**

Anticipating appearance of objects based on experience

Quick prediction of unexpected motions

Improvising decisions in unexpected situations