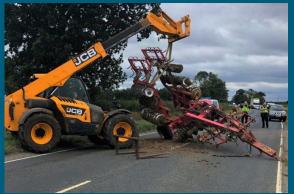

## Why dreyev?

Commercial driving is a challenging job.

- ❖ 5,700 large trucks were in fatal crashes in 2021.
- ❖ 18% increase from 2020; 49% increase in 10 years.

**Increasing Commercial Auto Insurance Costs** 

- ❖ Commercial auto rates rose 7% in Q4 of 2022.
- ❖ Nuclear jury verdicts of \$40 \$50 million each!

Traffic surveillance cameras are EVERYWHERE!

- ❖ ~100 million installed surveillance cameras in U.S.
- ❖ And, that number is increasing by 20% annually.