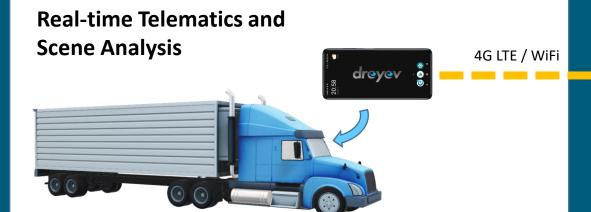

#### **In-Cabin**

- Al for Real-time Risk Detection
- Distraction-free Warnings and Alerts

#### **Options:**

- a) Smartphone
- b) Smartphone + Smart Dashcam

#### Cloud-side

- **Driving Performance Scoring/**Reporting
- Aggregate Risk Analysis and Modeling
- Al Risk Analytics and "Heat Maps"
- Performance improvement areas
- Recognition of best driving skills

**Driving Analytics AI Platform** 

Trips, Events, Videos, Scores, Post-trip Coaching