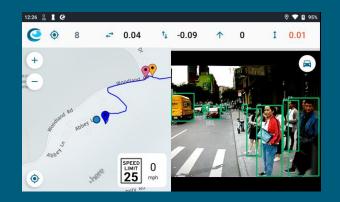

**Driving Analytics AI Platform** 

Trips, Events, Videos, Scores, Post-trip Coaching

#### **Registration screen**