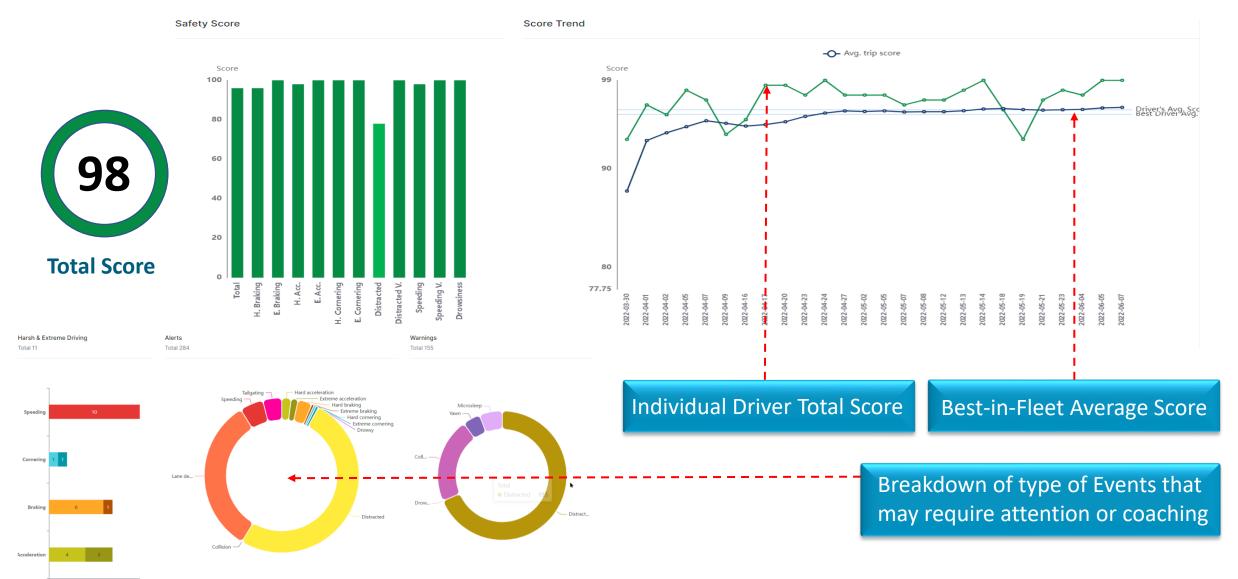

#### Driving scores and trends to certify safety skills

Hours Of Service

#### Cloud-side

- **Driving Performance Scoring/**Reporting
- Aggregate Risk Analysis and Modeling
- Al Risk Analytics and "Heat Maps"
- Performance improvement areas
- Recognition of best driving skills

**Driving Analytics AI Platform** 

Trips, Events, Videos, Scores, Post-trip Coaching