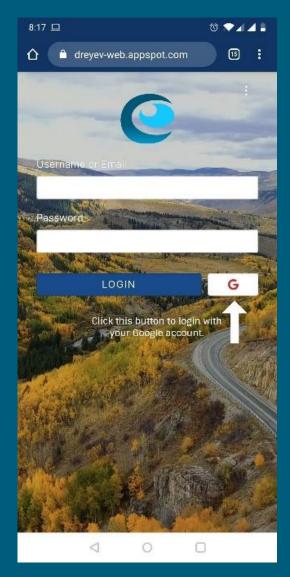

ev helps lower insurance costs

- Reduced risk of crashes
- Instant FNOL for faster claims processing
- Reduced risk of Nuclear Verdicts
- Good vs. bad risk selection
- Sophisticated insights to run the business most effectively
- Improved safety standards, reduced wear
   & tear, maximized vehicle resell value



## dreyev Lite Android app

- 1. Download free app & mount your phone next to the rearview mirror <a href="https://play.google.com/store/apps/details?id=com.telelingo.lingofit">https://play.google.com/store/apps/details?id=com.telelingo.lingofit</a>
- 2. Drive 500+ miles on at least 3 trips over a period of 5 days using dreyev video app on your Android smartphone
- 3. Share your driving score with Charles String to get the lowest insurance rate





#### **Registration screen**



## Than 3 Cul-

CHARLES STRING, INC. dreyev

Dan Summers
office@charlesstring.com
704 773 9699
www.charlesstring.com

Roberto Sicconi
sicconi@dreyev.com
914 512 8426
www.dreyev.com

# Q&A